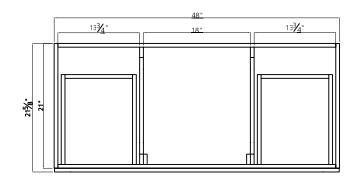

## **48**"

| $\rightarrow$ |   | 17 |
|---------------|---|----|
|               | _ |    |
|               | 1 | 17 |

SKU # 605-4630 48"W x 32"H x 18-3/4"D

SKU # 605-4621 48"W x 32"H x 21-3/4"D