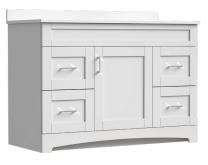

## **48**"

| $\rightarrow$ |   | 17 |
|---------------|---|----|
|               | _ |    |
|               | 1 | 17 |

SKU # 605-4630 48"W x 32"H x 18-3/4"D

SKU # 605-4621 48"W x 32"H x 21-3/4"D

## **Product** Specifications:

- 1 door with 4 drawers
- Available in matte white
- Soft-close door and drawers for smooth and quiet use
- Decorative arched toe-kick
- Trendy shaker styling is ideal for any décor
- Vanity top, hardware and faucet sold separately