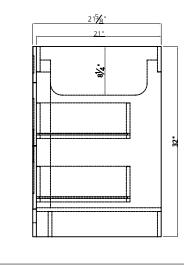

## **48**"

| $\rightarrow$ |   | 17 |
|---------------|---|----|
|               | _ |    |
|               | 1 | 17 |

SKU # 605-4630 48"W x 32"H x 18-3/4"D

SKU # 605-4621 48"W x 32"H x 21-3/4"D